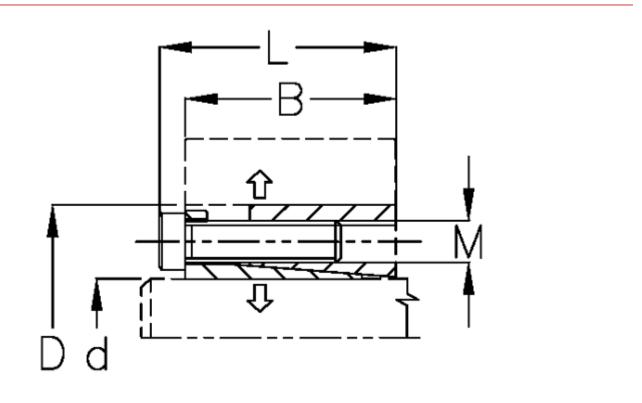

## **Data Sheet**

Article number:434100028Description:Rota-fix shaft-hub connection DS 28x55Note:Self centering - high transmissible torque. During the clamping, the hub can axially displace

## **Measures**

| B mm                                        | = 28.0             | Surface roughness                  | = R? ? 3.2 μm |
|---------------------------------------------|--------------------|------------------------------------|---------------|
| d H8 mm                                     | = 28               | T N m torque                       | = 570         |
| D mm                                        | = 55               | Ts N m bolt tightening torque = 14 |               |
| Fit tolerance                               | = Aksel h8, Nav H8 |                                    |               |
| F kN torque                                 | = 41               |                                    |               |
| Lmm                                         | = 34               |                                    |               |
| M mm                                        | = M6               |                                    |               |
| P N/mm2 surface pressure on shaft/hub = 120 |                    |                                    |               |